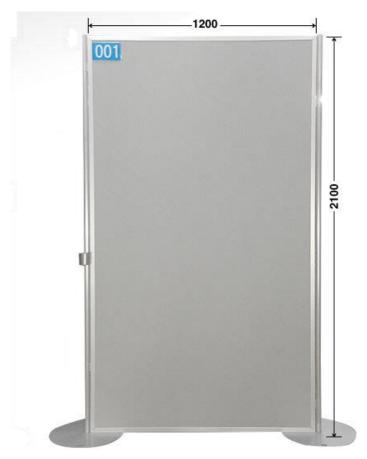

## **Poster Session Guidelines**

All materials must be confined to:

**2100mm-high by 1200mm-wide** (7foot-high by 4-foot-wide) display board in the poster session room (Restaurant "La Sentier", First floor of Conference Hall).

Authors must mount their poster between 12:00-18:00 on September 7.

Poster numbers supplied by IFPB2016 will be in the upper corner of each poster board, and this number corresponds with the number assigned to each poster in the technical program. Pushpins will be available at the poster session. Authors must remain with their posters for the duration of their scheduled session as indicated in the technical program (17:00-19:00, September 8). All posters must remain up until the session ends and then must be removed within one hour. IFPB2016 cannot assume responsibility for materials beyond these time limits.